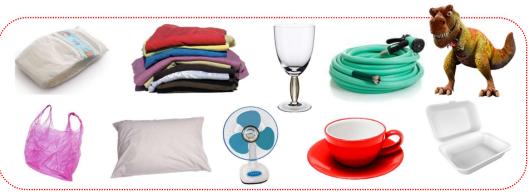

## **Check your answers!**

1, lith should be removed from bettles and mouthel test? We

- 2. Plastic begs, clothing and hoses can jum our recycling mediinary? Yes
- 8. The 14 items that DO NOT BELONG in your yellow-lid bins