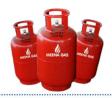

# **Recycling Quiz!**

How good are your recycling skills - take the challenge!

|                                      |                                                              |  | 10                                                                   | eyemig                |
|--------------------------------------|--------------------------------------------------------------|--|----------------------------------------------------------------------|-----------------------|
| 1. Lide chool bettles on Yes         | ld be removed from<br>ad recycled too?                       |  | 4. Thit (*) the 4 items to your yellow lid res                       | NATUROUS<br>pring tin |
| 2. Plastic ba<br>jum our n<br>Yes    | b begs, cluthing and horse can our recycling mechinory?  Ito |  | Aerosol cans Glass drink bottles Pizza boxes (clean) Plastic bottles |                       |
| 8. Cross (4)<br>DO NOTE<br>recycling | the 14 items below that<br>MLCHS in your yellow lid<br>hin   |  | Electrical applia                                                    | nces                  |
|                                      |                                                              |  | DURACELL                                                             |                       |
|                                      |                                                              |  |                                                                      |                       |
|                                      |                                                              |  |                                                                      |                       |
|                                      |                                                              |  | MENA CAS MANINES                                                     |                       |
|                                      |                                                              |  |                                                                      |                       |
|                                      |                                                              |  |                                                                      |                       |

#### Where to recycle these items

Battery World, Aldi, Coles Council Civic Centre, Tip Shop, Office Works, IGA Tolland (household batteries)

Scrap metal businesses (gas bottles)

Gregadoo Waste Management Centre (polystyrene)